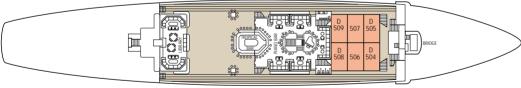

# Star Clipper & Star Flyer Deck Plans

#### Technical data

Sun Deck

Main Deck

Clipper Deck

Commodore Deck

Length: 115.5m Beam: 15m Sail area: 3.365m2

Engine: 12 Cylinder Caterpillar

Diesel Single Propeller

Total staff: 70 170 Passenger capacity:

Classified by Lloyd's Registry of Ships' Registry Luxembourg

\*In the event of unsatisfactory weather or wind conditions. Star Clippers reserves the right to proceed under motor power in order to meet itinerary

requirements.



Aft

## Sun Deck

**Forward** 



## **Main Deck**



## **Clipper Deck**



## **Commodore Deck**



D = Fixed double bed

O = Open directly into dining room

 $\triangle$  = Third berth R = Raised approx. 1 metre off ground

passengers reserving guaranteed single cabins will be allocated a cabin from any category upon embarkation



#### **Owner's Cabin**

Clipper Deck

Deluxe Outside Cabin, Double Bed, Sitting Area, Minibar, Marble Lined Bathroom with Whirlpool

## Category 1

Main Deck & Sun Deck Deluxe Deck Cabin, Two Lower Beds convert to Double Bed, Minibar, Marble Lined Bathroom with Whirlpool bath, cabin doors open onto deck

## **Category 2**

Clipper Deck

Larger outside cabin, two lower beds, double bed, or triple berths, marble lined bathroom with Shower

## **Category 3**

Clipper Deck & Commodore Deck

Outside cabin, two lowe