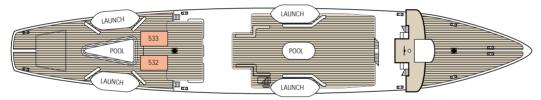

# Star Clipper & Star Flyer Deck Plans

#### Technical data

Sun Deck

Main Deck

Clipper Deck

Commodore Deck

Length: 115.5m Beam: 15m Sail area: 3.365m2

Engine: 12 Cylinder Caterpillar

Diesel Single Propeller

Total staff: 70 170 Passenger capacity:

Classified by Lloyd's Registry of Ships' Registry Luxembourg

\*In the event of unsatisfactory weather or wind conditions. Star Clippers reserves the right to proceed under motor power in order to meet itinerary

requirements.



Aft

## Sun Deck

**Forward** 



## **Main Deck**



## **Clipper Deck**



## **Commodore Deck**



D = Fixed double bed

O = Open directly into dining room

 $\triangle$  = Third berth R = Raised approx. 1 metre off ground

passengers reserving guaranteed single cabins will be allocated a cabin from any category upon embarkation



#### **Owner's Cabin**

Clipper Deck

Deluxe Outside Cabin, Double Bed, Sitting Area, Minibar, Marble Lined Bathroom with Whirlpool

## Category 1

Main Deck & Sun Deck Deluxe Deck Cabin, Two Lower Beds convert to Double Bed, Minibar, Marble Lined Bathroom with Whirlpool bath, cabin doors open onto deck

## **Category 2**

Clipper Deck

Larger outside cabin, two lower beds, double bed, or triple berths, marble lined bathroom with Shower

## **Category 3**

Clipper Deck & Commodore Deck

Out