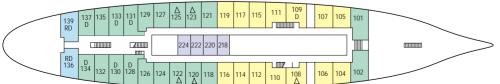

#### Technical data

Sun Deck

Main Deck

Clipper Deck

Commodore Deck

Length: 115.5m Beam: 15m Sail area: 3.365m2

Engine: 12 Cylinder Caterpillar

Diesel Single Propeller

## Sun Deck

**Forward** 

## **Main Deck**

## **Clipper Deck**

## **Commodore Deck**

D = Fixed double bed

O = Open directly into dining room

 $\triangle$  = Third berth R = Raised approx. 1 metre off ground

passengers reserving guaranteed single cabins will be allocated a cabin from any category upon embarkation