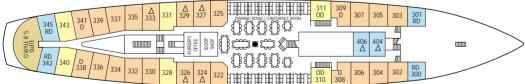

## **Commodore Deck**

D = Fixed double bed

O = Open directly into dining room

 $\triangle$  = Third berth R = Raised approx. 1 metre off ground

passengers reserving guaranteed single cabins will be allocated a cabin from any category upon embarkation