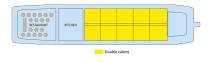

#### **UPPER DECK**

#### SUN DECK

**UPPER DECK: RESTAURANT** 

**SUN DECK:** LOUNGE BAR - SUN DECK

Year Built: 2008 Guest capacity: 48 Number of cabins: 24

Width: 11 Length: 51 Draft: 1.6

Number of decks: 3 Cabins outside