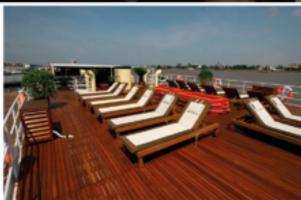

#### SUN DECK

**UPPER DECK: RESTAURANT** 

**SUN DECK:** LOUNGE BAR - SUN DECK

Year Built: 2008 Guest capacity: 48 Number of cabins: 24

Width: 11 Length: 51 Draft: 1.6

Number of decks: 3 Cabins outside