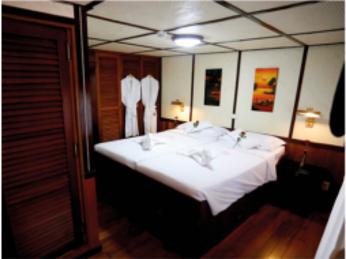

#### **Cabins**

- Main deck 2 beds 16 m<sup>2</sup>
- Main deck 2 beds 16 m<sup>2</sup>
- Upper deck 2 beds 16 m<sup>2</sup>

### Cabins equipments

The RV Indochine cabins are spacious (16 square meters), comfortable and luminous with their two big windows.

#### **Equipments:**

All outside cabins, bathroom: washbasin and shower separated, toilets, separable beds air conditioning, safe, hairdryer, dressing table Bathrobes, towels and sandals at your disposal.