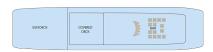

#### SUN DECK

**UPPER DECK: RESTAURANT** 

**SUN DECK:** LOUNGE BAR - SUN DECK

Year Built: 2008 Guest capacity: 48 Number of cabins: 24

Width: 11 Length: 51 Draft: 1.6

Number of decks: 3 Cabins outside