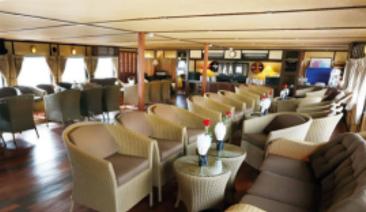

### Interior design

Entirely made of exotic wood panelling in a colonial style, the Indochine Ship combines charme and comfort.

Edition 2021 - T19 2 / 3

#### SUN DECK

**UPPER DECK: RESTAURANT** 

**SUN DECK:** LOUNGE BAR - SUN DECK

Year Built: 2008 Guest capacity: 48 Number of cabins: 24

Width: 11 Length: 51 Draft: 1.6

Number of decks: 3 Cabins outside