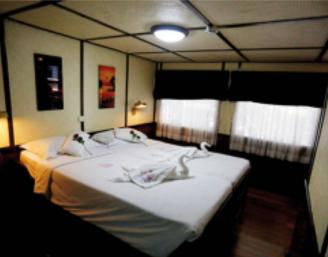

### Cabins equipments

The RV Indochine cabins are spacious (16 square meters), comfortable and luminous with their two big windows.

#### **Equipments:**

All outside cabins, bathroom: washbasin and shower separated, toilets, separable beds air conditioning, safe, hairdryer, dressing table Bathrobes, towels and sandals at your disposal.