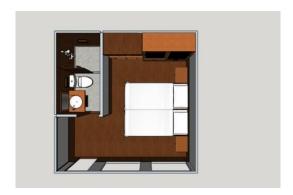

#### **Cabins**

- Main deck 2 beds 16 m<sup>2</sup>
- Main deck 2 beds 16 m<sup>2</sup>
- Upper deck 2 beds 16 m<sup>2</sup>

### Cabins equipments

The RV Indochine cabins are spacious (16 square meters), comfortable and luminous with their two big windows.