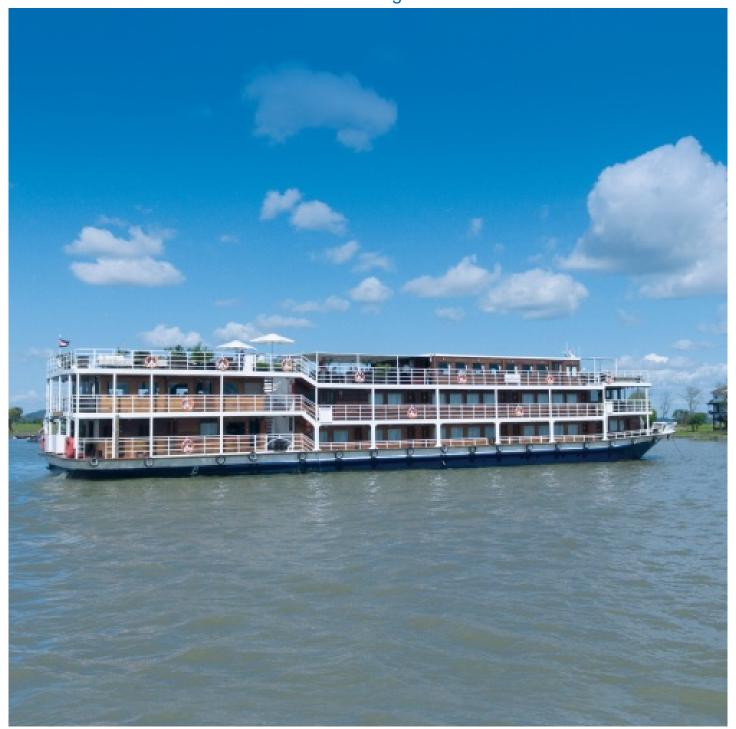

# **RV** Indochine

4 anchors - Mekong - 24 cabins

Edition 2021 - T19 1/3

## **RV** Indochine

RV Indochine sails on the Mekong.