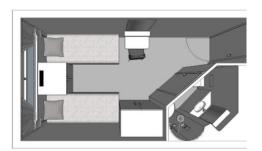

# Cabins

- Main Deck 1 double bed 10 m<sup>2</sup>
- Main deck 1 single bed 10 m<sup>2</sup>
- Main deck 2 beds 10 m<sup>2</sup>
- Main deck 3 beds 10 m<sup>2</sup>
- Upper Deck 1 double bed 10 m<sup>2</sup>
- Upper deck 2 beds 10 m<sup>2</sup>

## Cabins equipments

- TV
- Telephone (for internal calls only)
- Bathroom with shower and toilet
- Towels
- Safe
- Independent air-conditioning
- Electricity 220V
- Wi-Fi

Please note that there is no laundry service on board the ship.