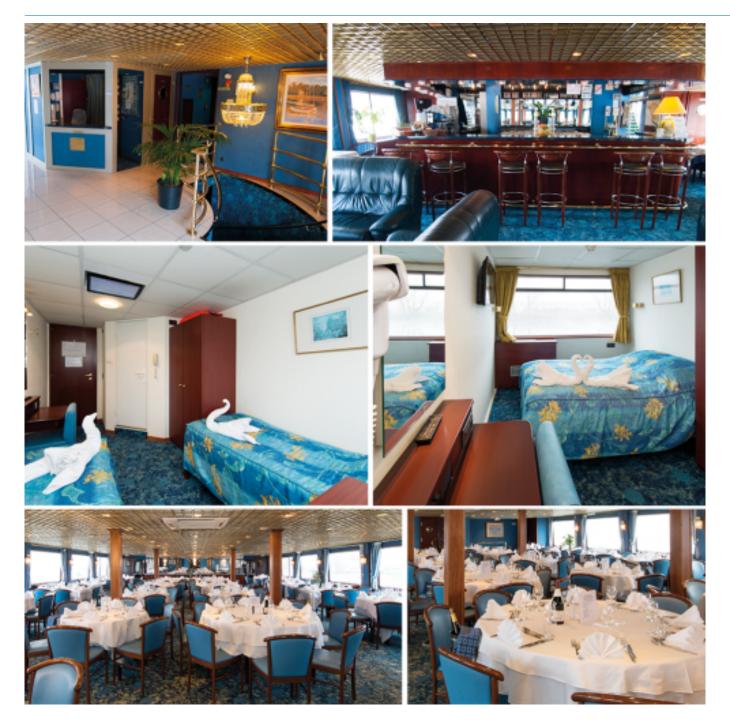

# **MS Monet**

4 anchors - Danube and Rhine Rivers and tributaries - 78 cabins



# **MS Monet**

MS Monet sails on the Danube and the Rhine Rivers and its tributaries.

## Interior design



# Cabins



- Main Deck 1 double bed 10 m<sup>2</sup>
- Main deck 1 single bed 10 m<sup>2</sup>
- Main deck 2 beds 10 m<sup>2</sup>
- Main deck 3 beds 10 m<sup>2</sup>
- Upper Deck 1 double bed 10 m<sup>2</sup>
- Upper deck 2 beds 10 m<sup>2</sup>

## Cabins equipments

- TV
- Telephone (for internal calls only)
- Bathroom with shower and toilet
- Towels
- Safe
- Independent air-conditioning
- Electricity 220V
- Wi-Fi

Please note that there is no laundry service on board the ship.

### Decks and technical details

#### MAIN DECK 50 cabins



#### UPPER DECK 28 cabins





#### SUN DECK



#### MAIN DECK : LIBRARY

### SUN DECK : FITNESS - SUN DECK