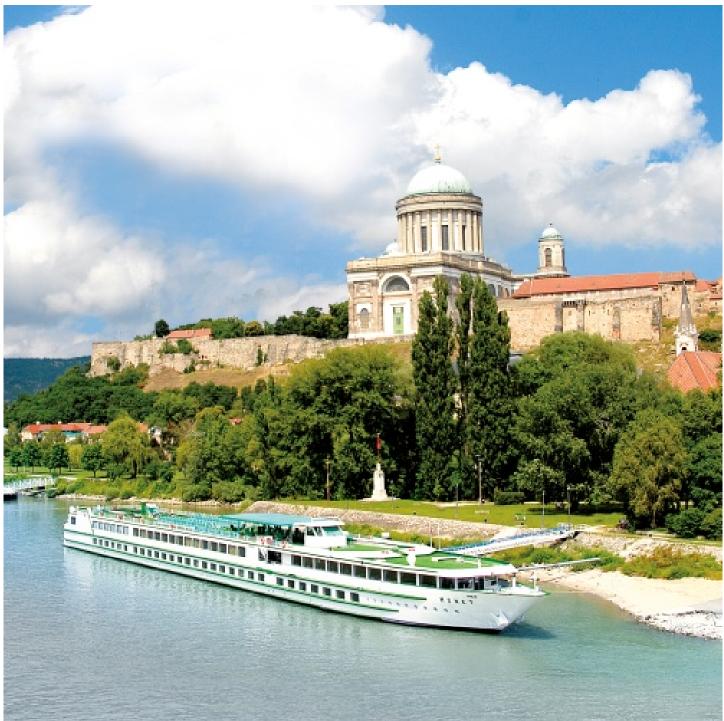

# **MS Monet**

4 anchors - Danube and Rhine Rivers and tributaries - 78 cabins

# **MS Monet**

MS Monet sails on the Danube and the Rhine Rivers and its tributaries.