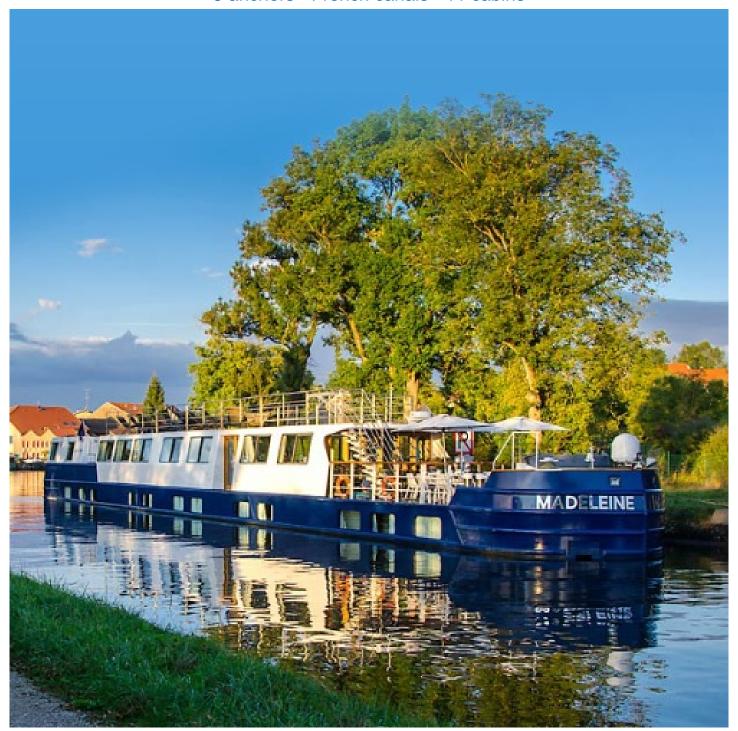

## **MS** Madeleine

5 anchors - French canals - 11 cabins

Edition 2021 - MAD\_V1 1/3

# MS Madeleine

The MS "Madeleine" barge travels along the Marne-Rhine Canal.

Width: 5.07 Length: 38.5

PRM cabins Jacuzzi