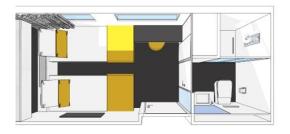

#### **Cabins**

- Main deck 2 beds 8 m<sup>2</sup>
- Upper Deck 1 double bed disabled person 11 m<sup>2</sup>

Year Built: 2014 Guest capacity: 22 Number of cabins: 11

Number of decks: 2 Cabins outside

Number of crew members: 5