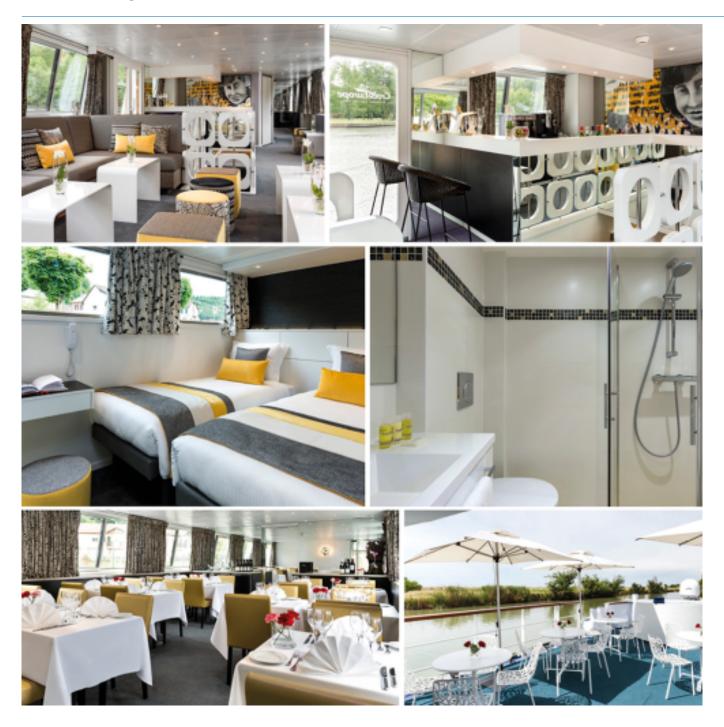

## Interior design

Edition 2021 - MAD\_V1 2/3

### Cabins equipments

- TV
- Telephone (for internal calls only)
- Bathroom with shower and toilet
- Towels
- Safe
- Independent air-conditioning
- Electricity 220V
- Wi-Fi

Please note that there is no laundry service on board the ship.