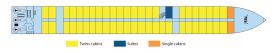

## **Cabins**

- Main Deck 1 double bed 11 m<sup>2</sup>
- Main deck 1 single bed 8 m²
- Main deck 2 adjustable twin beds 11 m<sup>2</sup>
- Main deck Suite 1 double bed 17 m<sup>2</sup>
- Upper deck 2 adjustable twin beds 11 m<sup>2</sup>

Year Built: 2000

Width: 11.40 Length: 110

Year Renovated: 2017 Guest capacity: 154 Number of cabins: 78

Number of decks: 2 Cabins outside

## Decks and technical details

### MAIN DECK 51 cabins

### UPPER DECK 27 cabins

## SUN DECK

UPPER DECK: RESTAURANT - RECEPTION DESK - LOUNGE BAR WITH DANCEFLOOR

SUN DECK: FITNESS - SUN DECK

Edition 2021 - MIA\_V3 3 / 3