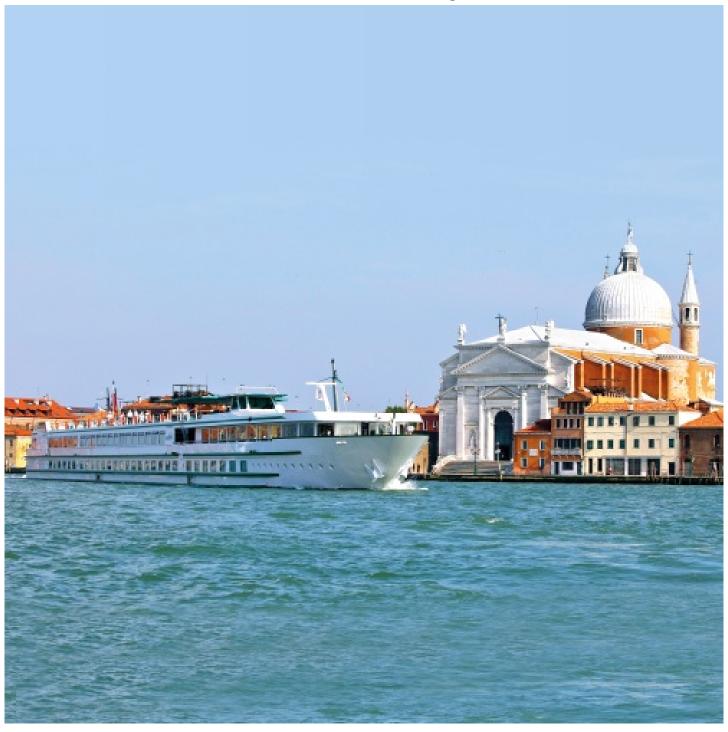

# MS Michelangelo

4 anchors - Po River and Venitian Lagoon - 78 cabins

Edition 2021 - MIA\_V3 1/3

## MS Michelangelo

MS Michelangelo sails on the Po River and the Venitian Lagoon.