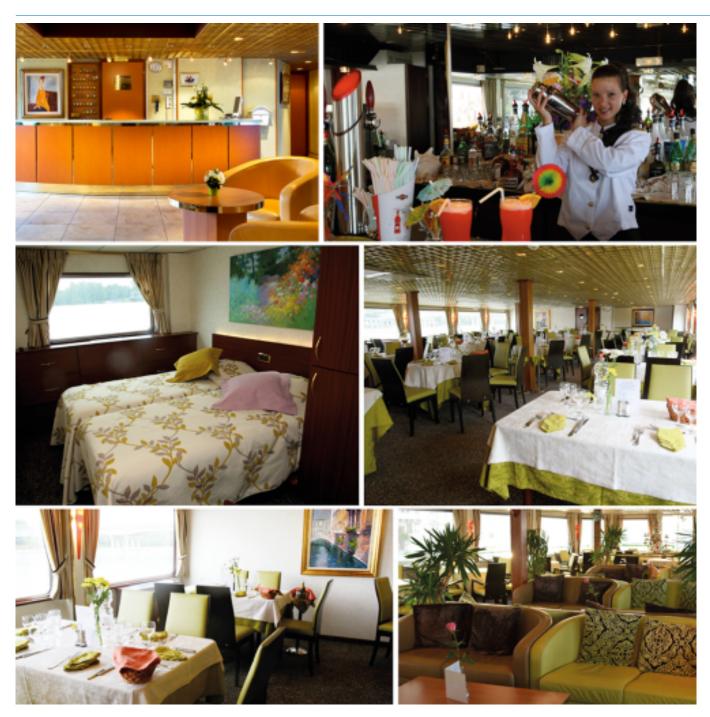

# MS Michelangelo

4 anchors - Po River and Venitian Lagoon - 78 cabins



Edition 2021 - MIA\_V3 1/3

## MS Michelangelo

MS Michelangelo sails on the Po River and the Venitian Lagoon.

## Interior design



Edition 2021 - MIA\_V3 2 / 3

## **Cabins**



- Main Deck 1 double bed 11 m<sup>2</sup>
- Main deck 1 single bed 8 m²
- Main deck 2 adjustable twin beds 11 m<sup>2</sup>
- Main deck Suite 1 double bed 17 m<sup>2</sup>
- Upper deck 2 adjustable twin beds 11 m<sup>2</sup>

Year Built: 2000

Width: 11.40 Length: 110

Year Renovated: 2017 Guest capacity: 154 Number of cabins: 78

Number of decks: 2 Cabins outside

## Cabins equipments

- TV
- Telephone (for internal calls only)
- Bathroom with shower and toilet
- Towels
- Safe
- Independent air-conditioning
- Electricity 220V
- Wi-Fi

Please note that there is no laundry service on board the ship.

## Decks and technical details

### MAIN DECK 51 cabins



### UPPER DECK 27 cabins



## SUN DECK



UPPER DECK: RESTAURANT - RECEPTION DESK -