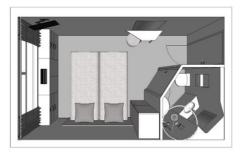

## **Cabins**

- Main Deck 1 double bed 11 m<sup>2</sup>
- Main deck 1 single bed 8 m²
- Main deck 2 adjustable twin beds 11 m<sup>2</sup>
- Main deck Suite 1 double bed 17 m<sup>2</sup>
- Upper deck 2 adjustable twin beds 11 m<sup>2</sup>

## Cabins equipments

- TV
- Telephone (for internal calls only)
- Bathroom with shower and toilet
- Towels
- Safe
- Independent air-conditioning
- Electricity 220V
- Wi-Fi

Please note that there is no laundry service on board the ship.